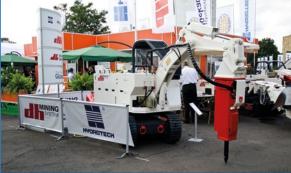

• crusher-breaker for excavated coal and stone material capacity up to 1.800 t/h

• machinery & systems for underground

roadways driving and tunneling

(partnership and cooperation with dh Mining Systems GmbH):

- side dump loaders and drill jumbos
- roadheaers
- working platforms
- excavators, dinterloaders
- self-advance integrated conveyor & breaker systems

HYDROTECH S.A. Poligonowa Street 21 44-251 Rybnik POLAND phone: +48 32 422 01 57; +48 32 433 11 76 fax: +48 32 433 11 33 www.hydrotech.com.pl hydrotech@hydrotech.com.pl