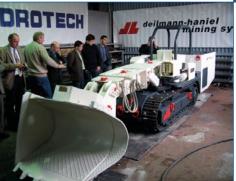

• crusher-breaker for excavated coal and stone material capacity up to 1.800 t/h

• machinery & systems for underground

roadways driving and tunneling

(partnership and cooperation with dh Mining Systems GmbH):

- side dump loaders and drill jumbos
- roadheaers
- working platforms
- excavators, dinterloaders
- self-advance integrated conveyor & breaker systems

HYDROTECH S.A. Poligonowa Street 21 44-251 Rybnik POLAND phone: +48 32 422 01 57; +48 32 433 11 76 fax: +48 32 433 11 33 www.hydrotech.com.pl hydrotech@hydrotech.com.pl