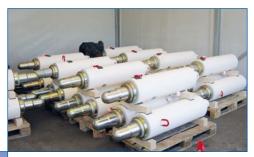

## **OTHER PRODUCTS FOR MINING**

- hydraulic legs, props, rams and other cylinders of heavy duty applications:
  - high strength and quality materials used
  - bore diameter Ø50–450 mm
  - single acting and/or telescopic
  - durable coatings
  - working medium: oil and all kinds of hydraulic fluids