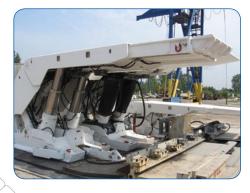

#### **POWERED ROOF SUPPORTS**

- for all kinds of longwall systems:
  - shearer/plough
  - roof collapse/filling goaf side

• custom designed to meet exacting cycles and operational requirements

 offer range: design & manufacture rebuilt & modification refurbishment & reclaim

- economically effective construction calculated and designed with Finite Element Analysis
- shields tested in notified labs for static and dynamic loads, fatigue tests up to 60.000 cycles due to the highest requirements of EU standards, obtaining CE certificate
- special high strength steel materials used for shield structures – types up to S 690, S 960