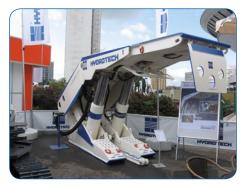

#### **POWERED ROOF SUPPORTS**

- for all kinds of longwall systems:
  - shearer/plough
  - roof collapse/filling goaf side

• custom designed to meet exacting cycles and operational requirements

 offer range: design & manufacture rebuilt & modification refurbishment & reclaim

- economically effective construction calculated and designed with Finite Element Analysis
- shields tested in notified labs for static and dynamic loads, fatigue tests up to 60.000 cycles due to the highest requirements of EU standards, obtaining CE certificate
- special high strength steel materials used for shield structures – types up to S 690, S 960