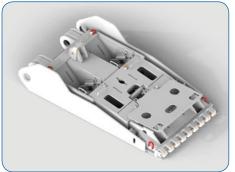

#### **POWERED ROOF SUPPORTS**

- for all kinds of longwall systems:
  - shearer/plough
  - roof collapse/filling goaf side

• custom designed to meet exacting cycles and operational requirements

 offer range: design & manufacture rebuilt & modification refurbishment & reclaim

- compact roof canopy, optionally with hydraulically extended feed and additional face shields
- floor bases sectional designed or "catamaran" type