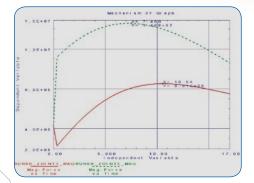

- economically effective construction calculated and designed with Finite Element Analysis
- shields tested in notified labs for static and dynamic loads, fatigue tests up to 60.000 cycles due to the highest requirements of EU standards, obtaining CE certificate
- special high strength steel materials used for shield structures – types up to S 690, S 960