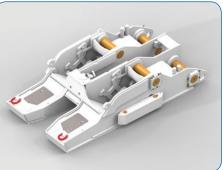

ll kinds of longwall systems:
  - shearer/plough
  - roof collapse/filling goaf side

• custom designed to meet exacting cycles and operational requirements

 offer range: design & manufacture rebuilt & modification refurbishment & reclaim





- economically effective construction calculated and designed with Finite Element Analysis
- shields tested in notified labs for static and dynamic loads, fatigue tests up to 60.000 cycles due to the highest requirements of EU standards, obtaining CE certificate
- special high strength steel materials used for shield structures – types up to S 690, S 960

- compact roof canopy, optionally with hydraulically extended feed and additional face shields
- floor bases sectional designed or "catamaran" type







#### **INLINE AND FACE-END SHIELDS**









### **SPECIAL PURPOSE SHIELDS**

• single-leg roof support for room & pillar systems, height ranges: 1,6–5,2 m

HYDROTECH 14/53-P-M (I, II, III, IV)

· • •

- hydraulic legs characteristics:
  double telescopic or single action with extender
  - bore dia up to 450 mm
  - durable innovative coatings,
  - rock-burst valve protection if required
- special purpose face-end and gate shields









## **OTHER PRODUCTS FOR MINING**

- hydraulic legs, props, rams and other cylinders of heavy duty applications:
  - high strength and quality materials used
  - bore diameter Ø50–450 mm
  - single acting and/or telescopic
  - durable coatings
  - working medium: oil and all kinds of hydraulic fluids







• crusher-breaker for excavated coal and stone material capacity up to 1.800 t/h



• mach