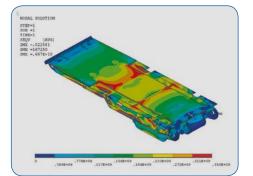

- economically effective construction calculated and designed with Finite Element Analysis
- shields tested in notified labs for static and dynamic loads, fatigue tests up to 60.000 cycles due to the highest requirements of EU standards, obtaining CE certificate
- special high strength steel materials used for shield structures – types up to S 690, S 960