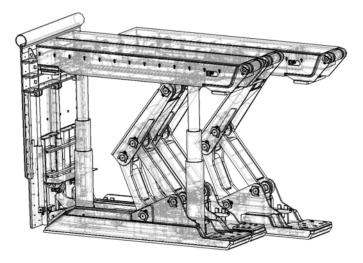

- economically effective construction calculated and designed with Finite Element Analysis
- shields tested in notified labs for static and dynamic loads, fatigue tests up to 60.000 cycles due to the highest requirements of EU standards, obtaining CE certificate
- special high strength steel materials used for shield structures – types up to S 690, S 960

- compact roof canopy, optionally with hydraulically extended feed and additional face shields
- floor bases sectional designed or "catamaran" type