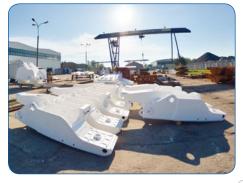

#### **POWERED ROOF SUPPORTS**

- for all kinds of longwall systems:
  - shearer/plough
  - roof collapse/filling goaf side

• custom designed to meet exacting cycles and operational requirements

 offer range: design & manufacture rebuilt & modification refurbishment & reclaim

- economically effective construction calculated and designed with Finite Element Analysis
- shields tested in notified labs for static and dynamic loads, fatigue tests up to 60.000 cycles due to the highest requirements of EU standards, obtaining CE certificate
- special high strength steel materials used for shield structures – types up to S 690, S 960

- compact roof canopy, optionally with hydraulically extended feed and additional face shields
- floor bases sectional designed or "catamaran" type