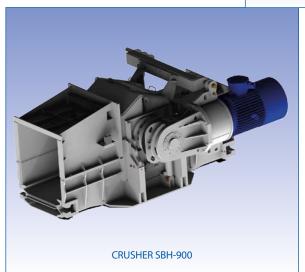

• crusher-breaker for excavated coal and stone material capacity up to 1.800 t/h

• machinery & systems for underground

roadways driving and tunneling

(partnership and cooperation with dh Mining Systems GmbH):