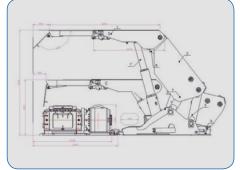

all kinds of longwall systems:
  - shearer/plough
  - roof collapse/filling goaf side

• custom designed to meet exacting cycles and operational requirements

 offer range: design & manufacture rebuilt & modification refurbishment & reclaim





- economically effective construction calculated and designed with Finite Element Analysis
- shields tested in notified labs for static and dynamic loads, fatigue tests up to 60.000 cycles due to the highest requirements of EU standards, obtaining CE certificate
- special high strength steel materials used for shield structures – types up to S 690, S 960

- compact roof canopy, optionally with hydraulically extended feed and additional face shields
- floor bases sectional designed or "catamaran" type







#### **INLINE AND FACE-END SHIELDS**









### **SPECIAL PURPOSE SHIELDS**

• single-leg roof support for room & pillar systems, height ranges: 1,6–5,2 m

HYDROTECH 14/53-P-M (I, II, III, IV)

· • •

- hydraulic legs characteristics:
  double telescopic or single action with extender
  - bore dia up to 450 mm
  - durable innovative coatings,
  - rock-burst valve protection if required
- special purpose face-end and gate shields









## **OTHER PRODUCTS FOR MINING**

- hydraulic legs, props, rams and other cylinders of heavy duty applications:
  - high strength and quality materials used
  - bore diameter Ø50–450 mm
  - single acting and/or telescopic
  - durable coatings
  - working medium: oil and all kinds of hydraulic fluids







• crusher-breaker for excavated coal and stone material capacity up to 1.800 t/h



• ma