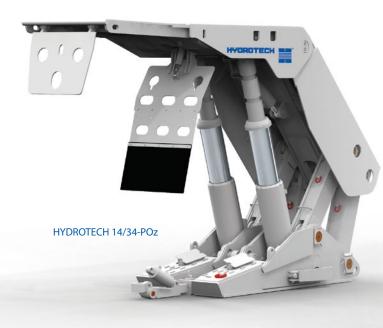

### **SPECIAL PURPOSE SHIELDS**

• single-leg roof support for room & pillar systems, height ranges: 1,6–5,2 m

HYDROTECH 14/53-P-M (I, II, III, IV)

· • •

- hydraulic legs characteristics:
  double telescopic or single action with extender
  - bore dia up to 450 mm
  - durable innovative coatings,
  - rock-burst valve protection if required
- special purpose face-end and gate shields