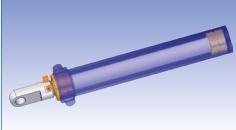

## **OTHER PRODUCTS FOR MINING**

- hydraulic legs, props, rams and other cylinders of heavy duty applications:
  - high strength and quality materials used
  - bore diameter Ø50–450 mm
  - single acting and/or telescopic
  - durable coatings
  - working medium: oil and all kinds of hydraulic fluids