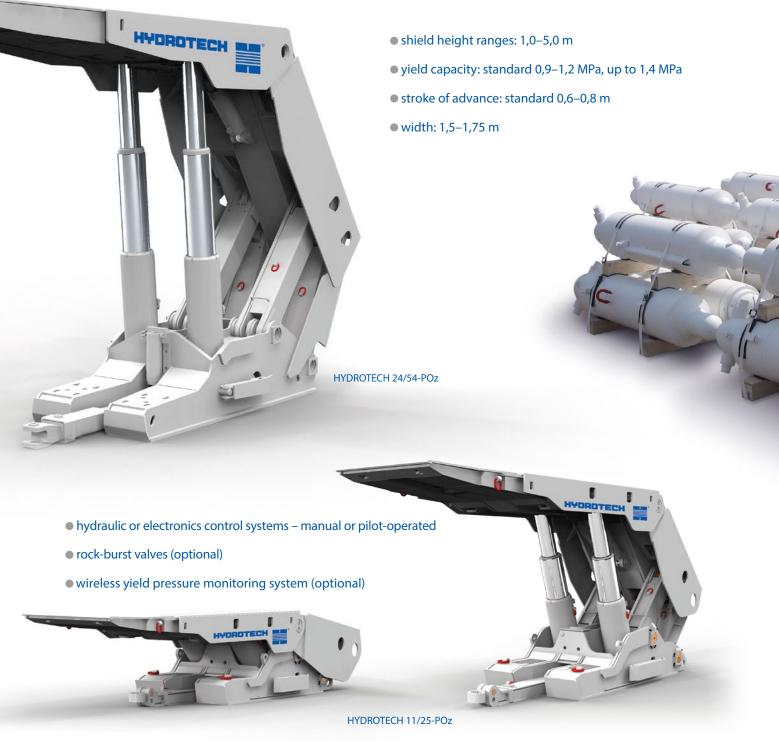

or all kinds of longwall systems:
  - shearer/plough
  - roof collapse/filling goaf side

• custom designed to meet exacting cycles and operational requirements

 offer range: design & manufacture rebuilt & modification refurbishment & reclaim





- economically effective construction calculated and designed with Finite Element Analysis
- shields tested in notified labs for static and dynamic loads, fatigue tests up to 60.000 cycles due to the highest requirements of EU standards, obtaining CE certificate
- special high strength steel materials used for shield structures – types up to S 690, S 960

- compact roof canopy, optionally with hydraulically extended feed and additional face shields
- floor bases sectional designed or "catamaran" type







#### **INLINE AND FACE-END SHIELDS**









### **SPECIAL PURPOSE SHIELDS**

• single-leg roof support for room & pillar systems, height ranges: 1,6–5,2 m

HYDROTECH 14/53-P-M (I, II, III, IV)

· • •

- hydraulic legs characteristics:
  double telescopic or single action with extender
  - bore dia up to 450 mm
  - durable innovative coatings,
  - rock-burst valve protection if required
- special purpose face-end and gate shields









## **OTHER PRODUCTS FOR MINING**

- hydraulic legs, props, rams and other cylinders of heavy duty applications:
  - high strength and quality materials used
  - bore diameter Ø50–450 mm
  - single acting and/or telescopic
  - durable coatings
  - working medium: oil and all kinds of hydraulic fluids







• crusher-breaker for excavated coal and stone material capacity up to 1.800 t/h



•